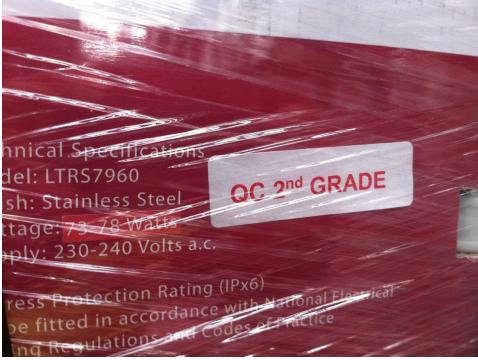

My dad had prepared a pile of reds tickers saying QC 2<sup>nd</sup> GRADE and he asked me to make an separate area for the good products and another for the bad products. But when we finished there was nothing sitting in the good area and every single Serene box had a red sticker on it.

The products that I saw was so shocking, even for 13 yo I have never seen such s\*\*t quality product, and I could not understand how they even got through the factory before being sent to Australia.

There were bent towel rails, power LED lights glued in and hanging by a thread, twisted mounts, parts missing, pieces broken off, almost everything had dents and scratches all over it. Then there were other heater products that looked nice, but they just didn't work when we plugged them in. There were heaters that made the loudest banging noises as soon as they were plugged in.